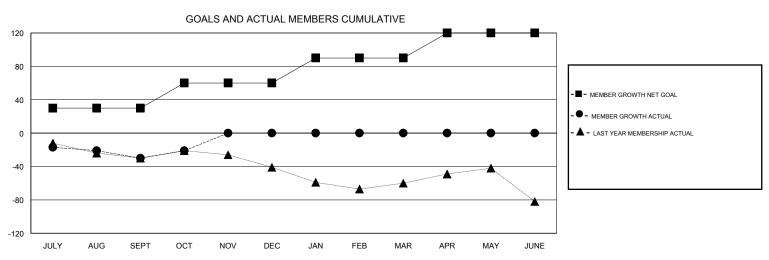

## District 5M 8

GMT: LOCATION MINNESOTA GMT CA

| OIIIT.        |               |             |               |                       |                           |                         | OWIT OF C                                          |  |
|---------------|---------------|-------------|---------------|-----------------------|---------------------------|-------------------------|----------------------------------------------------|--|
|               | Club          | os .        |               | Members               |                           |                         |                                                    |  |
|               | RESULTS FOR   | R 2019-2020 |               | RESULTS FOR 2019-2020 |                           |                         |                                                    |  |
| QUARTER       | NEW CLUB GOAL | NEW CLUBS   | DROPPED CLUBS | QUARTER               | MEMBER GROWTH NET<br>GOAL | MEMBER GROWTH<br>ACTUAL | DROPPED<br>MEMBERS ACTUAL<br>(including transfers) |  |
| JULY/AUG/SEPT | 0             | 0           | 0             | JULY/AUG/SEPT         | 30                        | 39                      | 66                                                 |  |
| OCT/NOV/DEC   | 0             | 0           | 0             | OCT/NOV/DEC           | 30                        | 19                      | 9                                                  |  |
| JAN/FEB/MAR   | 0             | 0           | 0             | JAN/FEB/MAR           | 30                        | 0                       | 0                                                  |  |
| APR/MAY/JUNE  | 0             | 0           | 0             | APR/MAY/JUNE          | 30                        | 0                       | 0                                                  |  |